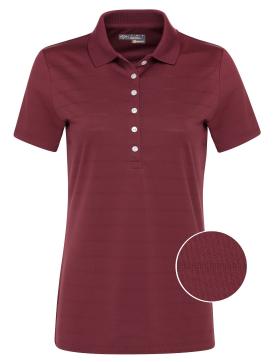

## LADIES VENTILATED POLO

CGW437 S - 4XL MSRP \$42.00\*

• 5.3 oz. 100% Polyester pique mesh stripe knit fabric

- Opti-Dri technology transfers moisture away from the body to keep you cool and dry
- Ventilated fabric allows air to flow freely through the fabric to keep you comfortable
- Rib knit collar
- 6-button placket with Callaway embossed buttons

<sup>†</sup>Sizes are based on your actual nude body measurements.

- Double needle hemmed bottom with side vents
- Heat seal label provides tag-free comfort
- Contrast embroidered Chevron on back neck

Size' Number Bust Waist Hips Bust Size With your arms relaxed at your side, measure 2 253/8 351/8 XS 33 the bust line at the fullest part of your chest. S 4-6 341/8-351/4 261/8-27 371/8-381/4 361/4-371/4 28-29 391/4-401/4 Waist M 8-10 Measure around your L. 12-14 38¾-40¾ 30 3/4-32 1/2 413/4-431/4 torso at the smallest part of your waist. 331/2-35 45-47 XL 16 42-43 Prices apply to Hips 37-38 XXL 47-48 18 44 sizes S - XL Wrap a measuring tape Please inquire around your body at the XXXL 20 46 40-42 48-52 for pricing fullest part of your bottom. on larger sizes