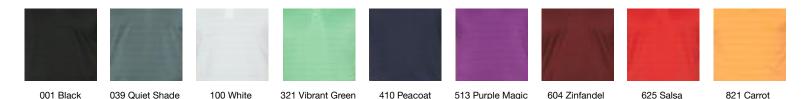

with Callaway embossed buttons

<sup>†</sup>Sizes are based on your actual nude body measurements.

- Double needle hemmed bottom with side vents
- Heat seal label provides tag-free comfort
- Contrast embroidered Chevron on back neck

Size' Number Bust Waist Hips Bust Size With your arms relaxed at your side, measure 2 253/8 351/8 XS 33 the bust line at the fullest part of your chest. S 4-6 341/8-351/4 261/8-27 371/8-381/4 361/4-371/4 28-29 391/4-401/4 Waist M 8-10 Measure around your L. 12-14 38¾-40¾ 30 3/4-32 1/2 413/4-431/4 torso at the smallest part of your waist. 331/2-35 45-47 XL 16 42-43 Prices apply to Hips 37-38 XXL 47-48 18 44 sizes S - XL Wrap a measuring tape Please inquire around your body at the XXXL 20 46 40-42 48-52 for pricing fullest part of your bottom. on larger sizes



APPAREL